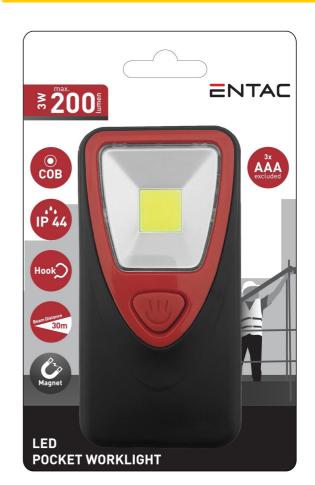

## **BOX PICTURE**

Entac Pocket Work lights represent the perfect choice for convenient repair work. During repair and assembly there are always hard-to-see places when the main light source of the room is just not sufficient as it cannot illuminate the needed areas, let it be indoors or outdoors. That's the right kind of work for the Entac multifunctional work lights. The Pocket work lights are also equipped with a hanger and a magnet helping you place your lamp where it is needed the most, ensuring proper lighting for the area of your choice. Due to its small size, it is a practical and portable solution. Due to IP44 protection this product is truly durable and can also be used in wet conditions. The product

has a 3W power output and a 200 lumen brightness granting a visual range of up to 30 meters. It works with 3 AAA batteries and its operating time is a maximum of 4 hours.

The Entac Work light category includes numerous other products. Learn more about these on the following link.