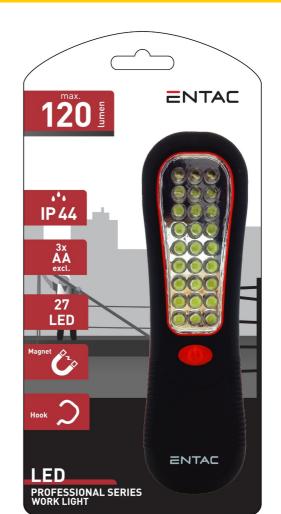

Entac 27-LED Work lights represent the perfect choice for convenient repair work. During repair and assembly there are always hard-to-see places when the main light source of the room is just not sufficient as it cannot illuminate the needed areas, let it be indoors or outdoors. That's the right kind of work for the Entac multifunctional work lights. Our 27-LED work lights are also equipped with a hanger and a magnet that help you place your lights where they are needed the most, ensuring proper lighting for the area of your choice. Due to its small size, it is a practical and portable solution. Due to IP44 protection this product is truly durable and can also be used in wet conditions. The

product features 27 LEDs with a 1W power output and 120 lumen brightness. It works with 3 AA batteries and its operating time is a maximum of 6 hours.

The Entac Work light category includes numerous other products. Learn more about these on the following link.