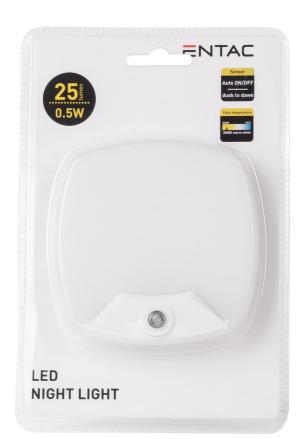

## Entac Night Light 0.5W Squared WW White

| Product code:    | ENL-RS-0.5W-DSWW                 |
|------------------|----------------------------------|
| ID:              | AB-190518                        |
| Company name:    | Bramcke Hungary Kft.             |
| Company address: | Kishatár utca 17., 4031 Debrecen |

**BOX PICTURE** 

Step up against the darkness of the night with Entac nightlights! Children's rooms or dark corridors can be lit easily and perfectly with our nightlights used directly in power sources, facilitating orientation. Pick from a great selection of our 0.5 W, 25 lumen nightlights: cool white (CW) color temperatures, in oval or square form. Thanks to its smart "Dusk to Dawn" function there is no need to switch it on and off, it starts operating at sunset and switches off automatically at sunrise.