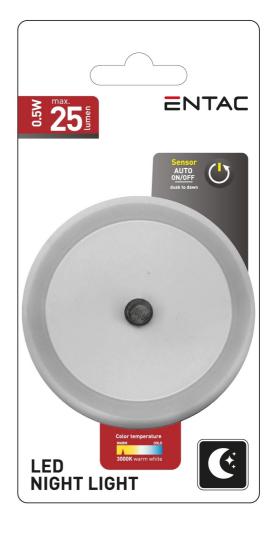

### **BOX PICTURE**

Step up against the darkness of the night with Entac nightlights! Children's rooms or dark corridors can be lit easily and perfectly with our nightlights used directly in power sources, facilitating orientation. Pick from a great selection of our 0.5 W, 25 lumen nightlights: available in orange, white and blue colors matching the warm (WW), neutral (NW) and cool white (CW) color temperatures, in round or square form. Thanks to its smart "Dusk to Dawn" function there is no need to switch it on and off, it starts operating at sunset and switches off automatically at sunrise.