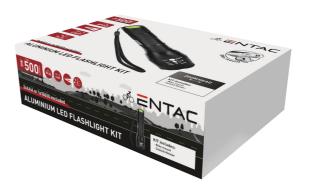

### **BOX PICTURE**

The Entac Zoom USB aluminum flashlights for bikes will provide the light you need in every situation. Let it be a power outage, an excursion, a dark winter morning or any other situation, our flashlights and torches will come handy. Our Entac Zoom USB aluminum flashlights for bikes with IP65 protection can also be used in wet conditions, while the aluminum case ensures product durability. Light is provided by a 5W and 500 lumen XML-T6 ChipXML-T6 Chip, granting a visual range of up to 150 meters. The zoom head makes light control even easier. The box also contains a light holder that can be mounted on the bike and thus the product can also be used as a bike lamp. The

flashlight has a built-in 18650 battery that can be recharged with a USB charger or if needed, it can also be used with 3 AAA batteries. Its operating time is a maximum of 6 hours.

The Entac Flashlight category includes numerous other products. Learn more about these on the following link.