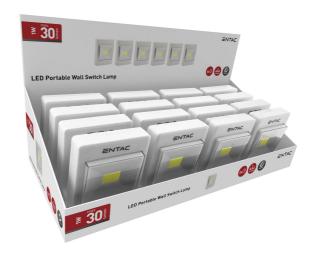

## **BOX PICTURE**

The Entac wall switch lamp will provide the light you need in every situation. It will prove handy in the case of a power outage or if the power switch for the main light source is simply too far away. Thanks to their magnetic base they can be placed on any metal surface, fixed with the help of their self-adhesive surface or mounted on the wall as needed. Light is provided by one 1W and 30 lumen COB granting a visual range of up to 5 meters. It works with 4 AAA batteries. Its operating time is a maximum of 5 hours.