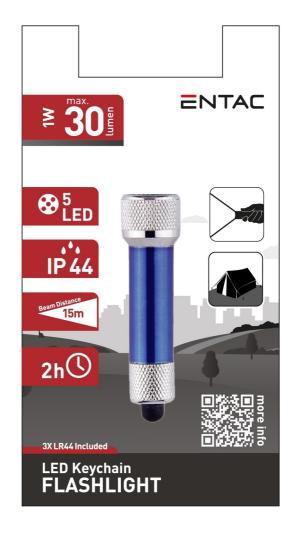

### **BOX PICTURE**

The Entac keychain flashlights will provide the light you need in every situation. Let it be a power outage, an excursion, a dark winter morning or any other situation, our flashlights and torches will come handy. Our keychain flashlight with IP44 protection is truly durable and can also be used in wet conditions. Its keychain design makes it easy to have a flashlight with us all the time. Light is provided by five 1W and 30 lumen LEDs granting a visual range of up to 15 meters. Available in silver, black, red and blue colors. It works with 3 LR44 batteries. Its operating time is a maximum of 2 hours.