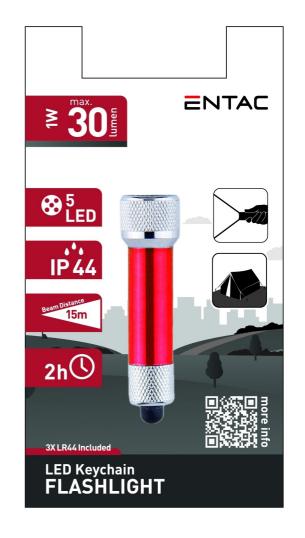

### **BOX PICTURE**

The Entac keychain flashlights will provide the light you need in every situation. Let it be a power outage, an excursion, a dark winter morning or any other situation, our flashlights and torches will come handy. Our keychain flashlight with IP44 protection is truly durable and can also be used in wet conditions. Its keychain design makes it easy to have a flashlight with us all the time. Light is provided by five 1W and 30 lumen LEDs granting a visual range of up to 15 meters. Available in silver, black, red and blue colors. It works with 3 LR44 batteries. Its operating time is a maximum of 2 hours.