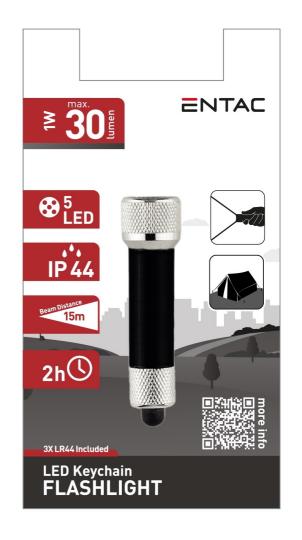

### **BOX PICTURE**

The Entac keychain flashlights will provide the light you need in every situation. Let it be a power outage, an excursion, a dark winter morning or any other situation, our flashlights and torches will come handy. Our keychain flashlight with IP44 protection is truly durable and can also be used in wet conditions. Its keychain design makes it easy to have a flashlight with us all the time. Light is provided by five 1W and 30 lumen LEDs granting a visual range of up to 15 meters. Available in silver, black, red and blue colors. It works with 3 LR44 batteries. Its operating time is a maximum of 2 hours.