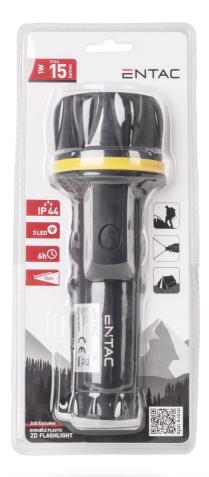

### **BOX PICTURE**

The Entac 2D plastic flashlights will provide the light you need in every situation. Let it be a power outage, an excursion, a dark winter morning or any other situation, our flashlights and torches will come handy. Our 2D plastic flashlight with IP65 protection is truly durable and can also be used in wet conditions. Light is provided by three 1W and 15 lumen LEDs granting a visual range of up to 15 meters. It works with 2 type D batteries. Its operating time is a maximum of 8 hours.