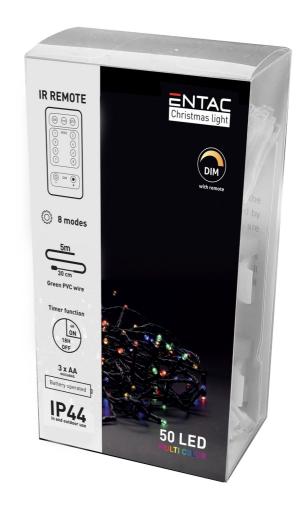

### **BOX PICTURE**

Dress up your terrace, balcony or home for the Christmas holiday with Entac Christmas lights with remote control! You can easily switch between the 8 lighting modes with the help of the remote. The product also features a timer that provides 6 hours of continuous operation, then after 6 hours it switches off for 18 hours, followed by another 6 hours of light.

Our remote-controlled Christmas lights are available in warm white (WW) or cool white (CW) color temperatures, as well as in a multicolor, RGB version. Due to its IP44 protection, it can be used both indoors and outdoors. The 5-meter long string features 50 LEDs, while an additional 30 centimeters of cable ensures convenient access to a power source. The remote control works with 3 AA batteries not included in the package.