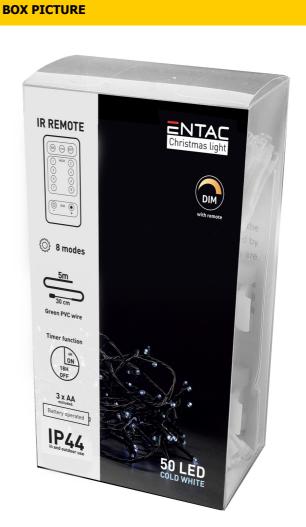

## **TECHNICAL DETAILS**

| Power supply:        | 3xAA excluded                                     |
|----------------------|---------------------------------------------------|
| Wire type:           |                                                   |
| Number of LEDs:      | 50pcs                                             |
| Light chain length:  | 5m                                                |
| Leading wire length: | 30cm                                              |
| Dimmable:            | No                                                |
| IP standard:         | IP44                                              |
| Functions:           | 8 Lighting modes, dimmable with remote controller |

Dress up your terrace, balcony or home for the Christmas holiday with Entac Christmas lights with remote control! You can easily switch between the 8 lighting modes with the help of the remote. The product also features a timer that provides 6 hours of continuous operation, then after 6 hours it switches off for 18 hours, followed by another 6 hours of light. Our remote-controlled Christmas lights are available in warm white (WW) or cool white (CW) color temperatures, as well as in a multicolor, RGB version. Due to its IP44 protection, it can be used both indoors and outdoors. The 5-meter long string features 50 LEDs, while an additional 30 centimeters of cable ensures convenient access to a power source. The remote control works with 3 AA batteries not included in the package.