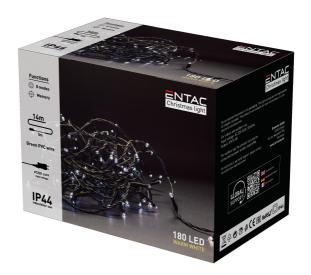

## Entac Christmas IP44 180 LED Light WW 14m

Product code: ECL-180-WW

ID: ECL-190518

**Company name:** Bramcke Hungary Kft.

Company address: Kishatár utca 17., 4031 Debrecen

BOX PICTURE

**SPECIFICATIONS** 

EAN code: 5999097980126

Warranty:

Color temperature: 3 000K Color temperature: WW

Timer:

Packaging: 1/b 12/c 648/p

Certifications: CE

**TECHNICAL DETAILS** 

Power supply: 220-240V

Wire type:

Number of LEDs: 180pcs
Light chain length: 14m

Leading wire length: 5m

Dimmable: No

IP standard: IP44

Functions: 8 Lighting functions

Dress up your terrace, balcony or home for the Christmas holiday with Entac Christmas LED strings! An essential piece of classic Christmas decoration. The 8 different lighting modes provide playful light shows.