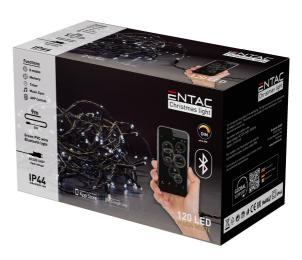

### **BOX PICTURE**

Dress up your terrace, balcony or home for the Christmas holiday with Entac Christmas lights controlled with an app! Download the app to your mobile phone and customize the colors of the light and the lighting mode the way you wish. You can choose from 8 lighting modes or even sync the light with the rhythm of your favorite songs. You only need to download the free "Idea Power" app and install it on your iOS or Android device. The product also has a timer, thus you can set how long it should be on, when it should switch off or when lighting should restart.

Our Christmas lights that may be controlled with the app are available in warm white (WW) or cool white (CW) color temperatures, as well as in a multicolor, RGB version. Due to its IP44 protection, it can be used both indoors and outdoors. The 9-meter long string features 120 LEDs, while an additional 5 meters of cable ensures convenient access to a power source.