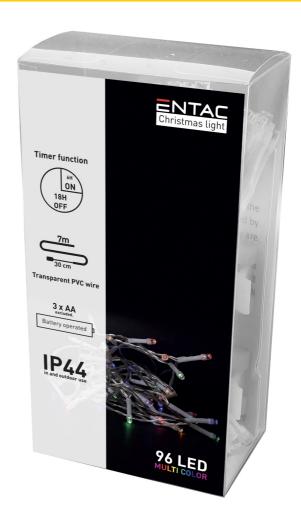

## **BOX PICTURE**

Dress up your terrace, balcony or home for the Christmas holiday with Entac Christmas lights featuring a timer! An essential piece of classic Christmas decoration. The product also features a timer that provides 6 hours of continuous operation, then after 6 hours it switches off for 18 hours, followed by another 6 hours of light.

Our Christmas lights featuring a timer are available in warm white (WW) or cool white (CW) color temperatures, as well as in a multicolor, RGB version. Due to its IP44 protection, it can be used both indoors and outdoors. The 4 and 7-meter long string features 96 LEDs, while an additional 30 centimeters of cable ensures convenient access to the battery box. The product works with 3 AA batteries not included in the package.