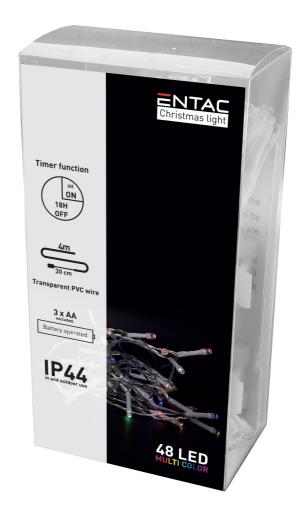

### **BOX PICTURE**

Dress up your terrace, balcony or home for the Christmas holiday with Entac Christmas lights featuring a timer! An essential piece of classic Christmas decoration. The product also features a timer that provides 6 hours of continuous operation, then after 6 hours it switches off for 18 hours, followed by another 6 hours of light.

Our Christmas lights featuring a timer are available in warm white (WW) or cool white (CW) color temperatures, as well as in a multicolor, RGB version. Due to its IP44 protection, it can be used both indoors and outdoors. The 4 and 7-meter long string features 96 LEDs, while an additional 30 centimeters of cable ensures convenient access to the battery box. The product works with 3 AA batteries not included in the package.