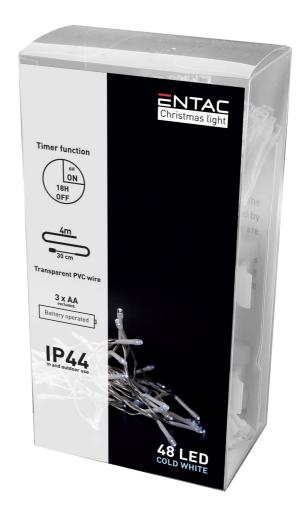

### **BOX PICTURE**

Dress up your terrace, balcony or home for the Christmas holiday with Entac Christmas lights featuring a timer! An essential piece of classic Christmas decoration. The product also features a timer that provides 6 hours of continuous operation, then after 6 hours it switches off for 18 hours, followed by another 6 hours of light.

Our Christmas lights featuring a timer are available in warm white (WW) or cool white (CW) color temperatures, as well as in a multicolor, RGB version. Due to its IP44 protection, it can be used both indoors and outdoors. The 4 and 7-meter long string features 96 LEDs, while an additional 30 centimeters of cable ensures convenient access to the battery box. The product works with 3 AA batteries not included in the package.