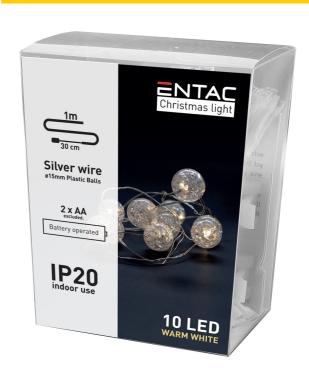

## **BOX PICTURE**

Dress up your terrace, balcony or home for the Christmas holiday with Entac Christmas Plastic Ball Strings! Due to the plastic balls the LED lights create a pleasant spark that creates the perfect Christmas mood for your home.

Our plastic ball Christmas lights are available in warm white (WW) color temperatures. The 1-meter long string features 10 LEDs, while an additional 30 centimeters of cable ensures convenient access to the battery box. The product works with 2 AA batteries not included in the package.