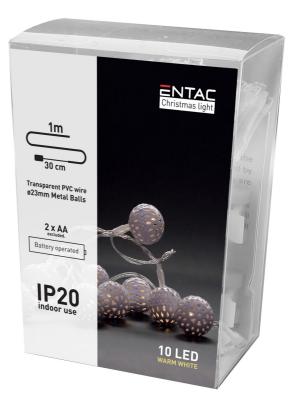

## **TECHNICAL DETAILS**

| Power supply:        | 2xAA excluded |
|----------------------|---------------|
| Wire type:           |               |
| Number of LEDs:      | 10pcs         |
| Light chain length:  | 1m            |
| Leading wire length: | 30cm          |
| Dimmable:            | No            |
| IP standard:         | IP20          |
| Functions:           |               |

Dress up your terrace, balcony or home for the Christmas holiday with Entac Christmas metal ball strings! Due to the effect of the metal balls the light emitted by the LEDs is scattered as tiny dots, which creates the perfect Christmas mood for your home.

Our metal ball Christmas lights are available in warm white (WW) color temperatures. The 1-meter long string features 10 LEDs, while an additional 30 centimeters of cable ensures convenient access to the battery box. The product works with 2 AA batteries not included in the package.