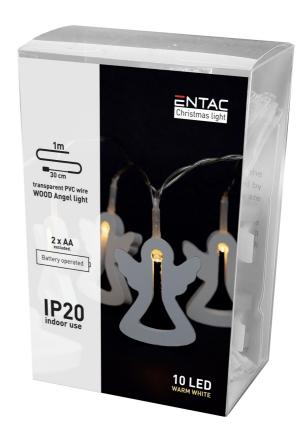

### **BOX PICTURE**

Dress up your terrace, balcony or home for the Christmas holiday with Entac Wooden Angel Christmas strings! The duality of the wooden angels and the LED lights provide a classic and a modern effect for your home at the same time.

Our wooden angel Christmas lights are available in warm white (WW) color temperatures. The 1-meter long string features 10 LEDs, while an additional 30 centimeters of cable ensures convenient access to the battery box. The product works with 2 AA batteries not included in the package.