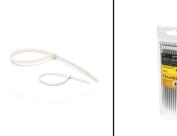

Email: info@armintrade.com Webiste: www.armintrade.com

The Entac cable ties are of a great help in daily life. It is a must not only in an industrial environment but also in workshops and households where they can be used to create a more pleasant and practical surrounding. It is quick and easy to use. The cable ties are available in white and black, varying between 100 and 400 mm in length and 2.5 and 4.8 mm in thickness. Their load capacity ranges from 8 to 22 kg.